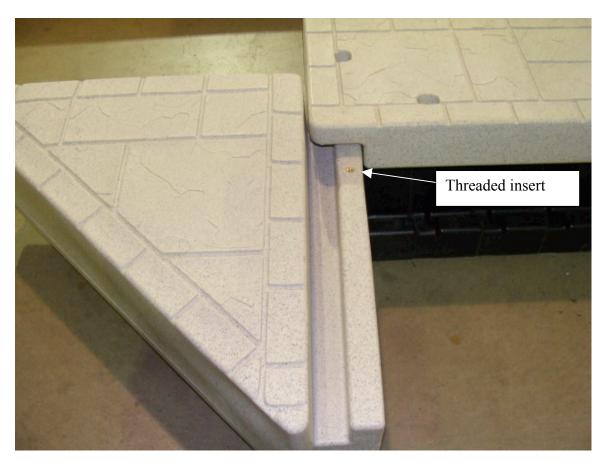

## **Assembly Instructions:**

1. Insert the Corner Gusset into the channel on the dock section by sliding it in from the end. Silicone spray may be used to help it slide easier down the channel.

2. Slide the corner gusset section down the H-channel until it butts up to the adjoining dock section. The threaded insert in the gusset should line up with the hole in the dock deck. Secure with the  $3/8 \times 1 \frac{1}{2}$  bolt and washer. A simple L-shaped dock assembly is shown.