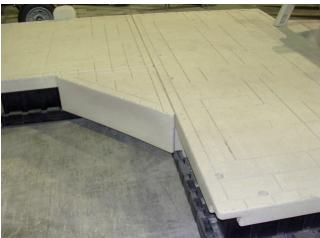

## **Assembly Instructions:**

1. Insert the Corner Gusset into the channel on the dock section by sliding it in from the end. Silicone spray may be used to help it slide easier down the channel.

2. Slide the corner gusset section down the H-channel until it butts up to the adjoining dock section. The threaded insert in the gusset should line up with the hole in the dock deck. Secure with the  $3/8 \times 1 \frac{1}{2}$  bolt and washer. A simple L-shaped dock assembly is shown.