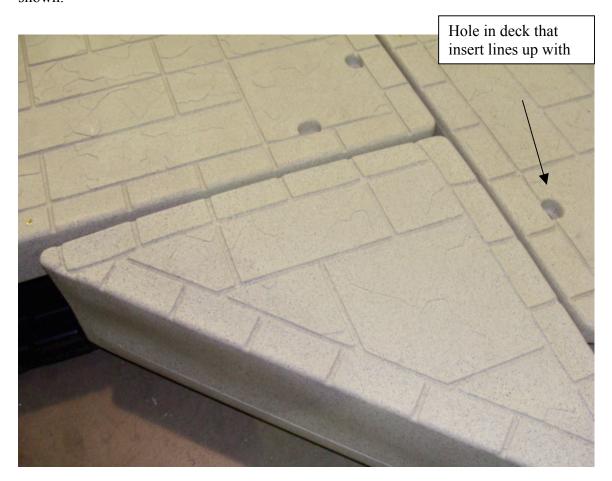

## **Assembly Instructions:**

1. Insert the Corner Gusset into the channel on the dock section by sliding it in from the end. Silicone spray may be used to help it slide easier down the channel.

2. Slide the corner gusset section down the H-channel until it butts up to the adjoining dock section. The threaded insert in the gusset should line up with the hole in the dock deck. Secure with the  $3/8 \times 1 \frac{1}{2}$  bolt and washer. A simple L-shaped dock assembly is shown.