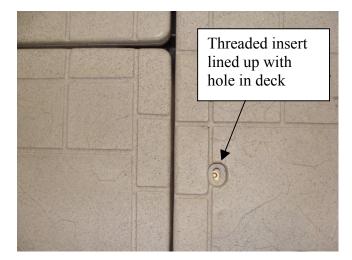

## **Assembly Instructions:**

1. Insert the Corner Gusset into the channel on the dock section by sliding it in from the end. Silicone spray may be used to help it slide easier down the channel.

2. Slide the corner gusset section down the H-channel until it butts up to the adjoining dock section. The threaded insert in the gusset should line up with the hole in the dock deck. Secure with the  $3/8 \times 1 \frac{1}{2}$  bolt and washer. A simple L-shaped dock assembly is shown.