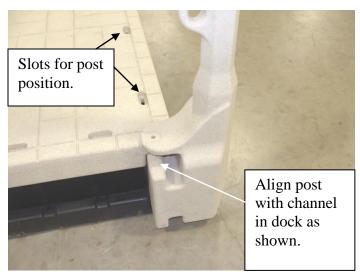

## **Assembly Instructions:**

1. Position the dock post so it aligned with the channel in the dock. Use mallet to pound in the dock post until it is aligned with a slot in the dock at the desired position. Lubricate the channel as necessary. Secure with the  $3/8 \times 3\frac{1}{2}$  bolt and washer.