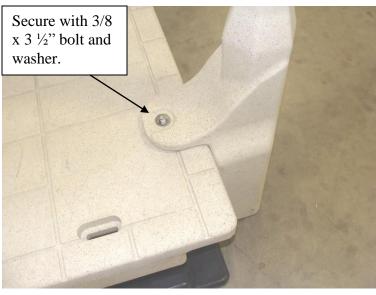

## **Assembly Instructions:**

1. Position the dock post so it aligned with the channel in the dock. Use mallet to pound in the dock post until it is aligned with a slot in the dock at the desired position. Lubricate the channel as necessary. Secure with the  $3/8 \times 3\frac{1}{2}$  bolt and washer.