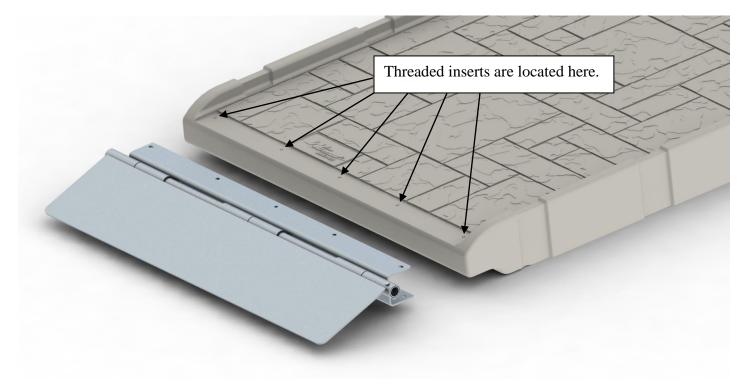

## Assembly Instructions:

1. Line up the transition hinge assembly with the dock ramp as shown below. Drive the U shaped opening on the hinge assembly onto the end of the dock ramp. The use of a hammer or mallet and some lubricant will make this easier.

2. Once the transition hinge is on the ramp, line up the holes in the hinge with the threaded inserts in the dock ramp. Thread the 3/8 x 1" bolts, lock washers and heavy washers through the holes and into the inserts. Repeat on the bottom side.