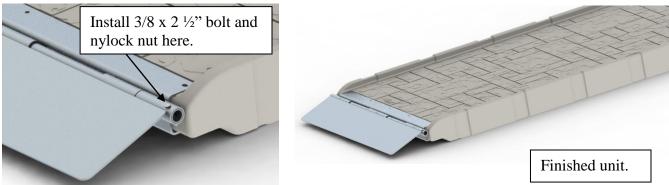

3. Line up the bolt holes at the end of the hinge tube. Insert  $3/8 \ge 2\frac{1}{2}$  bolt through the holes and secure with the 3/8 nylock nut.