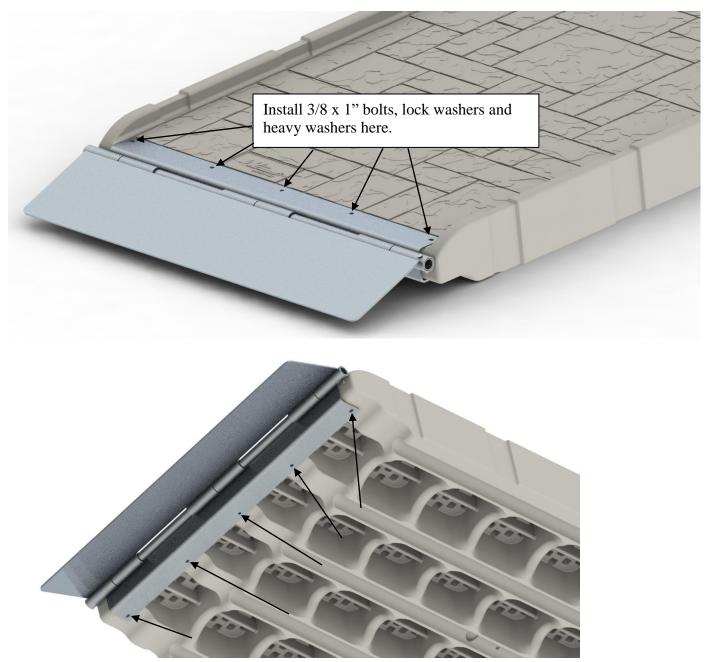

2. Once the transition hinge is on the ramp, line up the holes in the hinge with the threaded inserts in the dock ramp. Thread the 3/8 x 1" bolts, lock washers and heavy washers through the holes and into the inserts. Repeat on the bottom side.