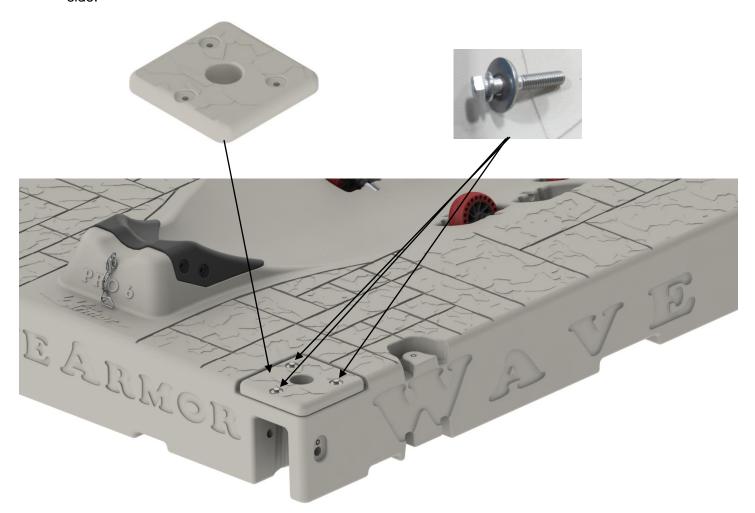

## **Assembly Instructions:**

1. The 2 inch post sleeve is designed to fit 2 inch pipe which has an OD of 2 3/8". Insert post sleeve into the port as shown below. Make sure the 3 bolt holes line up with the threaded inserts in the port. Insert the 3/8 x 2" bolts into the holes and thread into the inserts in the port. Tighten securely. Repeat on other side.