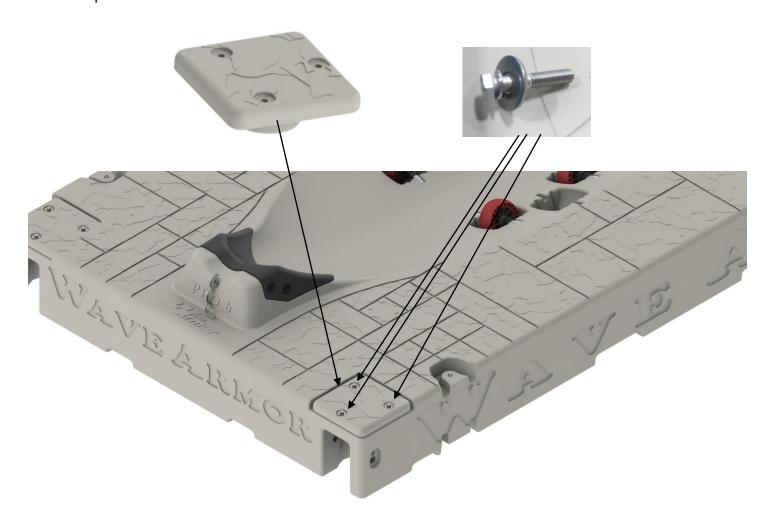

## Item # | Product Name: #302151 Pro Port 5 & 6 Cap Kit

| Parts List:                                           | Tools Needed:               |
|-------------------------------------------------------|-----------------------------|
| 1. Cap qty 2                                          | 1. Ratchet and 9/16" socket |
| 2. Hardware Bag containing: 3/8 x 2" bolt qty 6, lock | 2.                          |
| washer qty 6, heavy washer qty 6                      |                             |
| 3.                                                    | 3.                          |
| 4.                                                    | 4.                          |
| 5.                                                    | 5.                          |
| 6.                                                    | 6.                          |

## **Assembly Instructions:**

1. Insert cap into the port as shown below. Make sure the 3 bolt holes line up with the threaded inserts in the port. Insert the 3/8 x 2" bolts into the holes and thread into the inserts in the port. Tighten securely. Repeat on other side.

2. Caps may also be installed at the rear of the port. The procedure is the same.