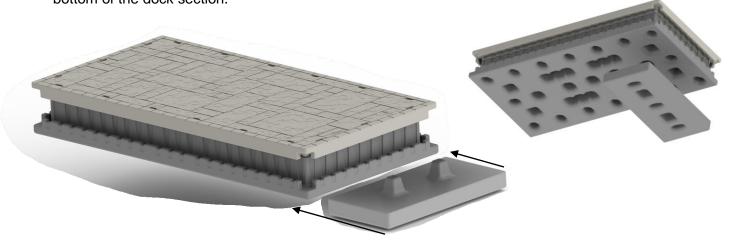

## **Assembly Instructions:**

1. Installation is most easily performed in shallow water with two people. Align the buoyancy booster with the end of the dock section as shown below. The two tabs on the booster will fit into the pockets in the bottom of the dock section.