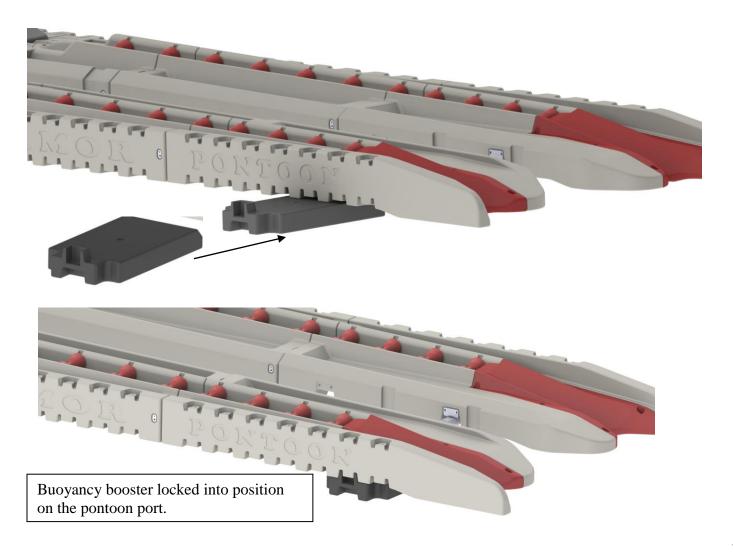

## **Assembly Instructions:**

1. Slide buoyancy booster under the pontoon entrance close to the end as shown below. Once it is almost all way in, use the handle to force that end down under the water and then push forward and let the buoyancy booster slip into the notch on the pontoon port. Caution: Keep fingers clear, do not let them get between the buoyancy booster and the pontoon port. Repeat on other side.