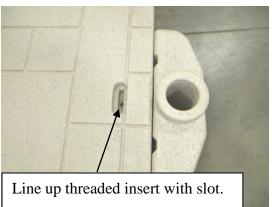

## Assembly Instructions: (Post attachment without utility channel shown, installation is the same)

1. Slide post attachment into the opening on the dock as shown below. Drive the post attachment down the slot to the desired location. Insert the 3/8 x 2" bolt, lock washer, and heavy washer into the slot on the dock deck. Thread the bolt into the threaded insert in the top of the post attachment. Tighten securely.