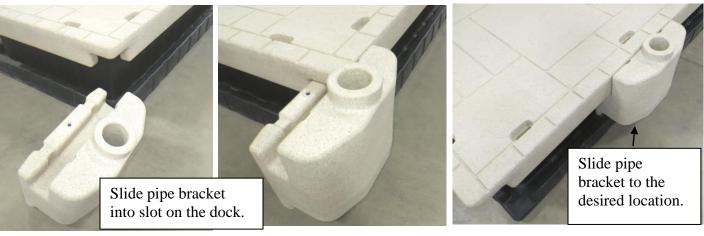

## Assembly Instructions: (Post attachment without utility channel shown, installation is the same)

1. Slide post attachment into the opening on the dock as shown below. Drive the post attachment down the slot to the desired location. Insert the 3/8 x 2" bolt, lock washer, and heavy washer into the slot on the dock deck. Thread the bolt into the threaded insert in the top of the post attachment. Tighten securely.