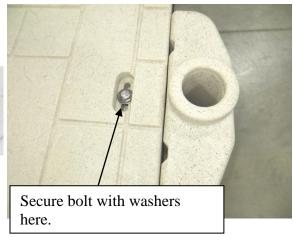

## Assembly Instructions: (Post attachment without utility channel shown, installation is the same)

1. Slide post attachment into the opening on the dock as shown below. Drive the post attachment down the slot to the desired location. Insert the 3/8 x 2" bolt, lock washer, and heavy washer into the slot on the dock deck. Thread the bolt into the threaded insert in the top of the post attachment. Tighten securely.