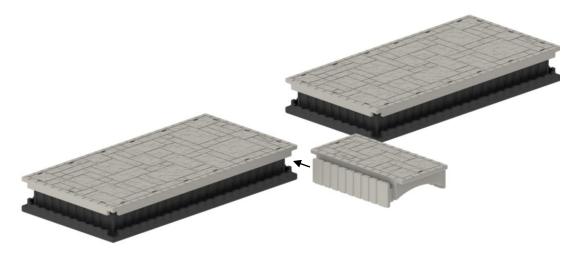

## **Assembly Instructions:**

1. Align the dock bridge section between two dock sections as shown below. Slide the bridge section into the channels on the dock sections. Use lubrication if necessary.

2. Once the bridge section is in place, insert an oval washer into the two center slots and secure with the 3/8 x 2 bolts and lock washers. Install the remaining bolts, heavy washers and lock washers into the other 4 slots in the dock. Tighten securely.