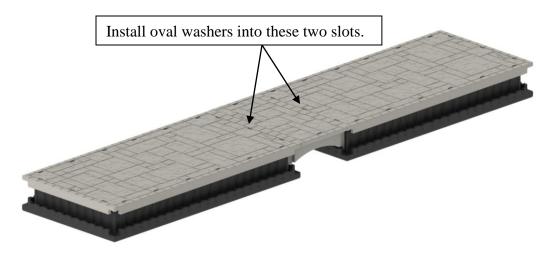

## **Assembly Instructions:**

1. Align the dock bridge section between two dock sections as shown below. Slide the bridge section into the channels on the dock sections. Use lubrication if necessary.

2. Once the bridge section is in place, insert an oval washer into the two center slots and secure with the 3/8 x 2 bolts and lock washers. Install the remaining bolts, heavy washers and lock washers into the other 4 slots in the dock. Tighten securely.